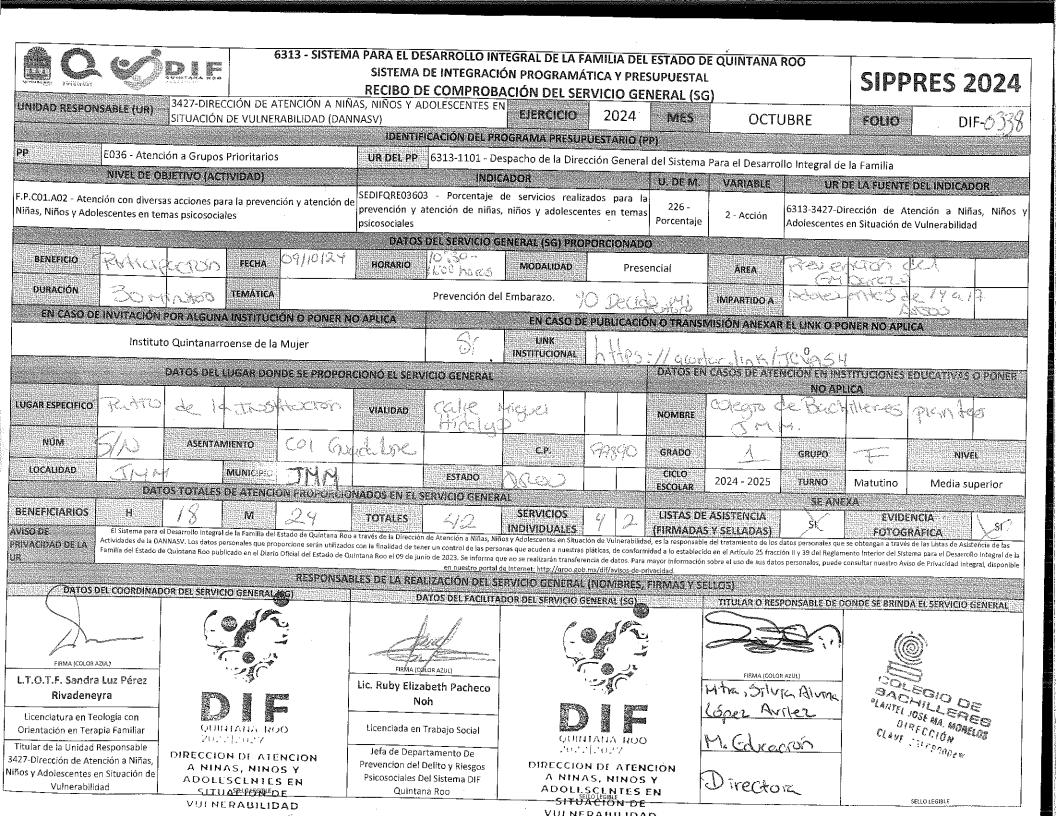

## DESCRIPCIÓN DE LOS RESULTADOS

Se reporta el cumplimiento a nivel de atención del objetivo (Actividad) del 100.00% respecto a lo programado al IV trimestre con un total acumulado de 119 acciones realizadas como son: pláticas, talleres y eventos para promover la prevención y atención de las niñas, niños y adolescentes en temas psicosociales como son: adicciones, embarazo adolescente, trabajo infantil participación infantil, abuso sexual, trata de personas, acoso escolar, las cuales se han impartido en primarias, secundarias, telesecuandarias, bachilleratos y a publico en general; mismos que están numerados mediante folios asignados, en donde se atendieron a los beneficiarios de primera vez y subsecuentes por la unidad responsable del SEDIF Quintana Roo durante todo el ejercicio fiscal, mediante los diferentes programas de asistencia social; quedando este indicador con meta satisfactoria (rango color verde) de acuerdo con su semaforización, los datos estadísticos contenidos en este reporte están respaldados por los medios de verificación entregados por cada UR como son los padrones de beneficiarios y los recibos de comprobación de servicios generales debidamente firmados y sellados, anexando listas de asistencia veidencia fotográfica mismos que están bajo resguardo para cotejo de la información por cada acción realizada, quedando bajo su responsabilidad y/o aclaración lo reportado.