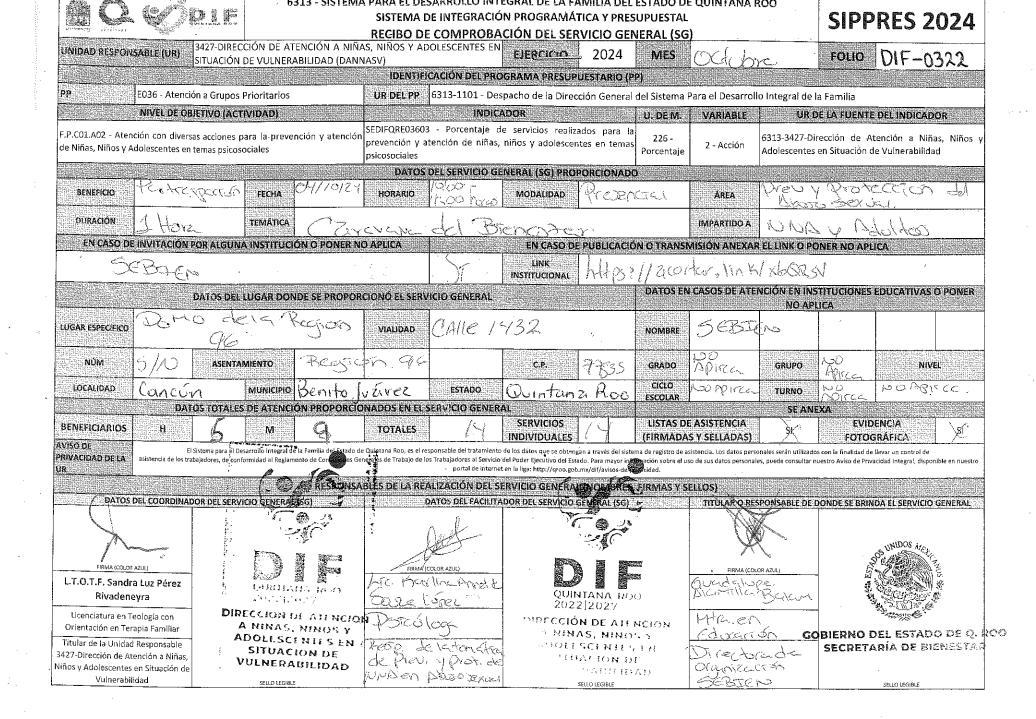

## DESCRIPCIÓN DE LOS RESULTADOS

Se reporta el cumplimiento a nivel de atención del objetivo (Actividad) del 100.00% respecto a lo programado al IV trimestre con un total acumulado de 119 acciones realizadas como son: pláticas, talleres y eventos para promover la prevención y atención de las niñas, niños y adolescentes en temas psicosociales como son: adicciones, embarazo adolescente, trabajo infantil participación infantil, abuso sexual, trata de personas, acoso escolar, las cuales se han impartido en primarias, secundarias, telesecuandarias, bachilleratos y a publico en general; mismos que están numerados mediante folios asignados, en donde se atendieron a los beneficiarios de primera vez y subsecuentes por la unidad responsable del SEDIF Quintana Roo durante todo el ejercicio fiscal, mediante los diferentes programas de asistencia social; quedando este indicador con meta satisfactoria (rango color verde) de acuerdo con su semaforización, los datos estadísticos contenidos en este reporte están respaldados por los medios de verificación entregados por cada UR como son los padrones de beneficiarios y los recibos de comprobación de servicios generales debidamente firmados y sellados, anexando listas de asistencia veidencia fotográfica mismos que están bajo resguardo para cotejo de la información por cada acción realizada, quedando bajo su responsabilidad y/o aclaración lo reportado.