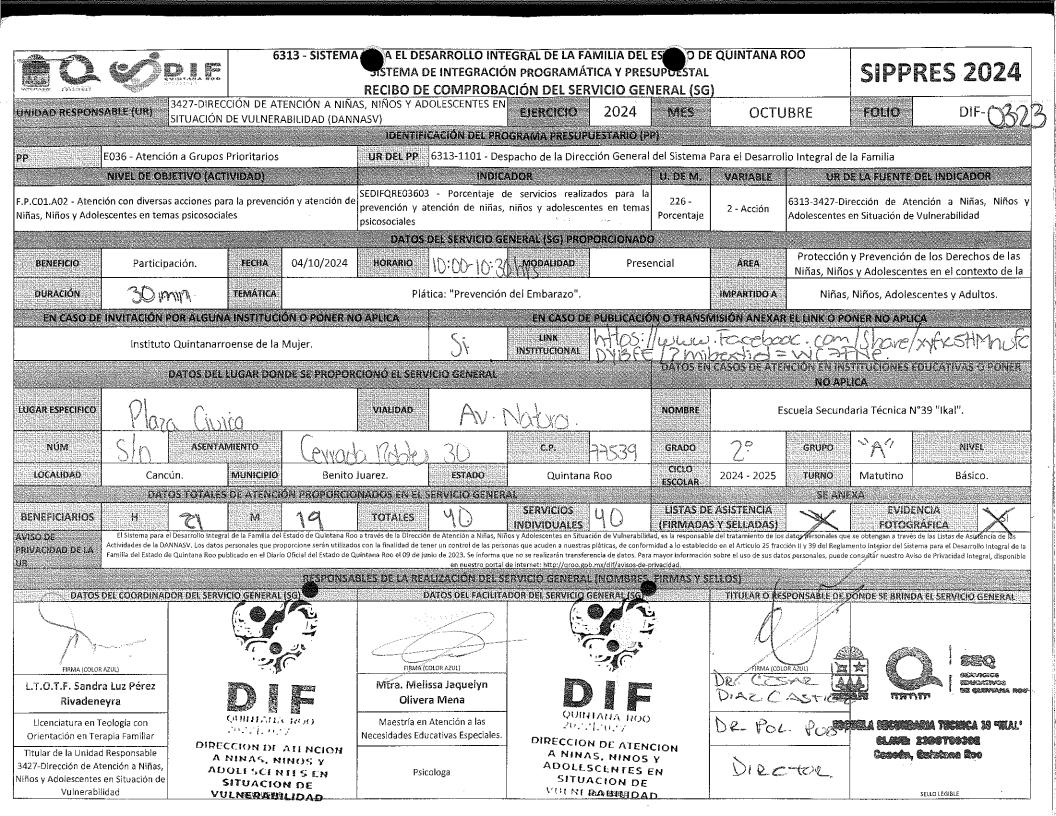

## DESCRIPCIÓN DE LOS RESULTADOS

Se reporta el cumplimiento a nivel de atención del objetivo (Actividad) del 100.00% respecto a lo programado al IV trimestre con un total acumulado de 119 acciones realizadas como son: pláticas, talleres y eventos para promover la prevención y atención de las niñas, niños y adolescentes en temas psicosociales como son: adicciones, embarazo adolescente, trabajo infantil participación infantil, abuso sexual, trata de personas, acoso escolar, las cuales se han impartido en primarias, secundarias, telesecuandarias, bachilleratos y a publico en general; mismos que están numerados mediante folios asignados, en donde se atendieron a los beneficiarios de primera vez y subsecuentes por la unidad responsable del SEDIF Quintana Roo durante todo el ejercicio fiscal, mediante los diferentes programas de asistencia social; quedando este indicador con meta satisfactoria (rango color verde) de acuerdo con su semaforización, los datos estadísticos contenidos en este reporte están respaldados por los medios de verificación entregados por cada UR como son los padrones de beneficiarios y los recibos de comprobación de servicios generales debidamente firmados y sellados, anexando listas de asistencia veidencia fotográfica mismos que están bajo resguardo para cotejo de la información por cada acción realizada, quedando bajo su responsabilidad y/o aclaración lo reportado.