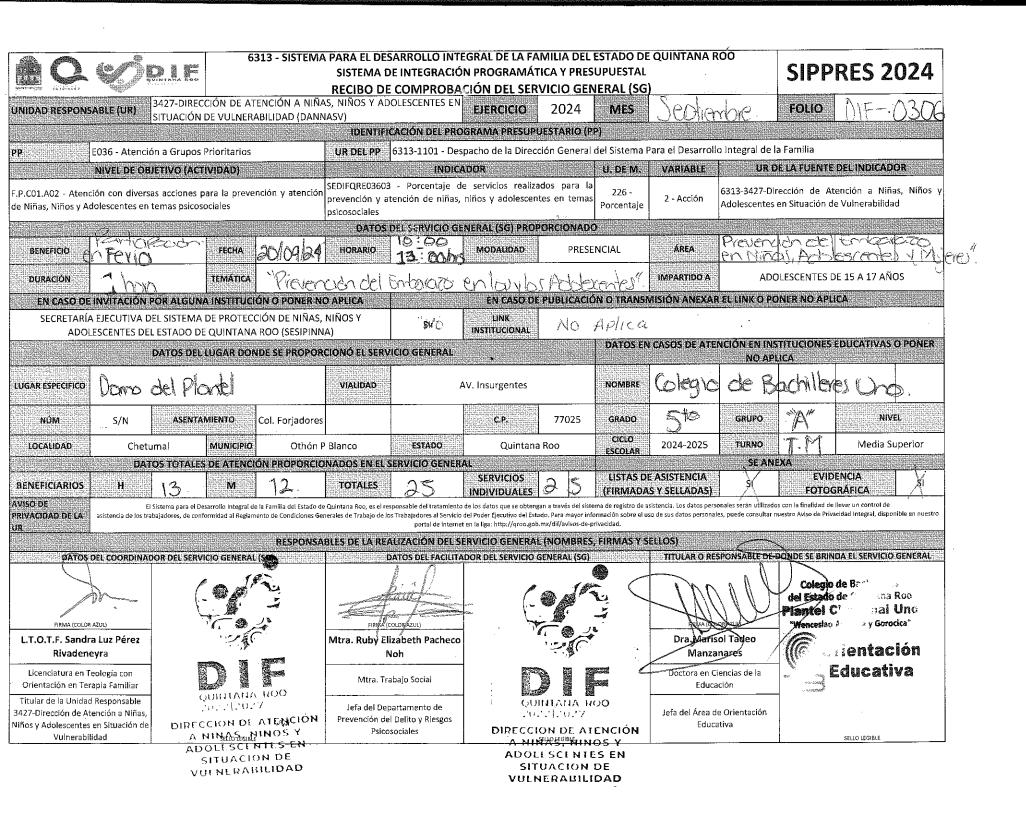

|                                           | Drød                                | NC.                         | -                               |                                                                                                                         |               |



|                                                                                 | S.                                 | DIF                                     |                                                 |                                                       | SISTEMA I                                        | DE INTEGRACIÓ                                        | EGRAL DE LA FA<br>ON PROGRAMÁ<br>CIÓN DEL SEF                                                  | TICA Y PRE          | SUPUESTA                                    | L                           | A ROO                                             | SIP                   | PRES 20                                                                     | 124     |
|---------------------------------------------------------------