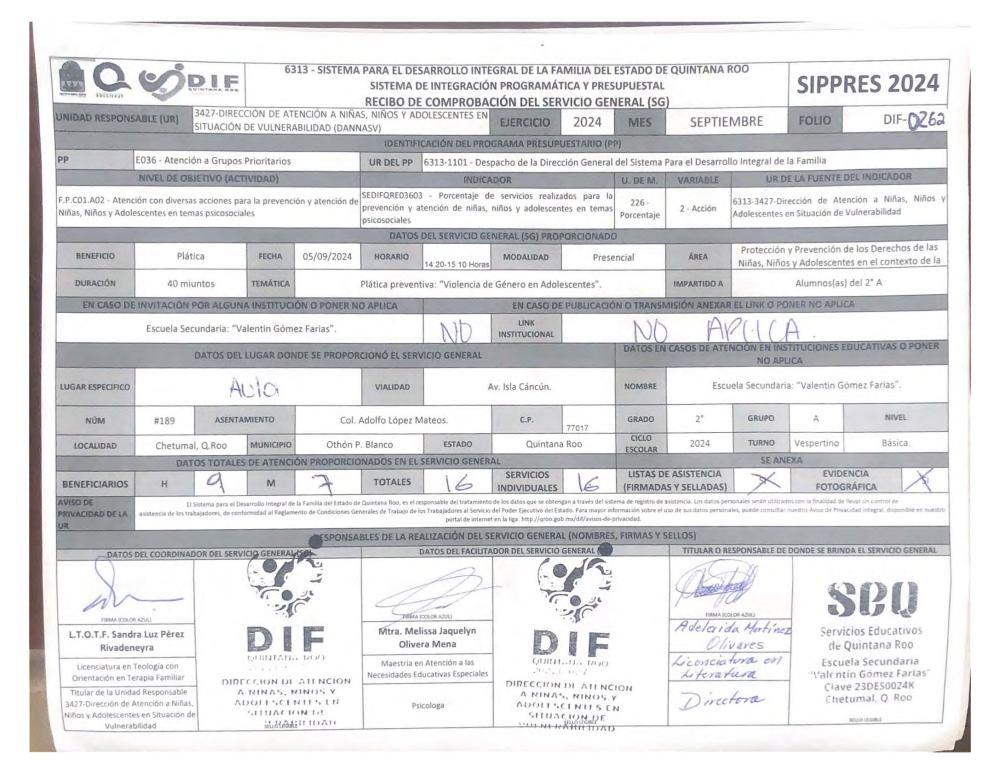

| licologa                                                                        | ADOLL                                                                                | STINITS                    | Y                       | 2                                                      | fora                                             | "Valent<br>Clav                                         | in Gómez Farias'<br>e 23DES0024K<br>tumal, Q. Roo<br>studiutus |



|                                                                                      | S                                       | IE                                                    | 6313 - SISTEM                                                    | SISTEMA                                               | ESARROLLO INT<br>DE INTEGRACIÓ<br>E COMPROBA | N PROGRAMÁ                                                                                                     | TICA Y PRE