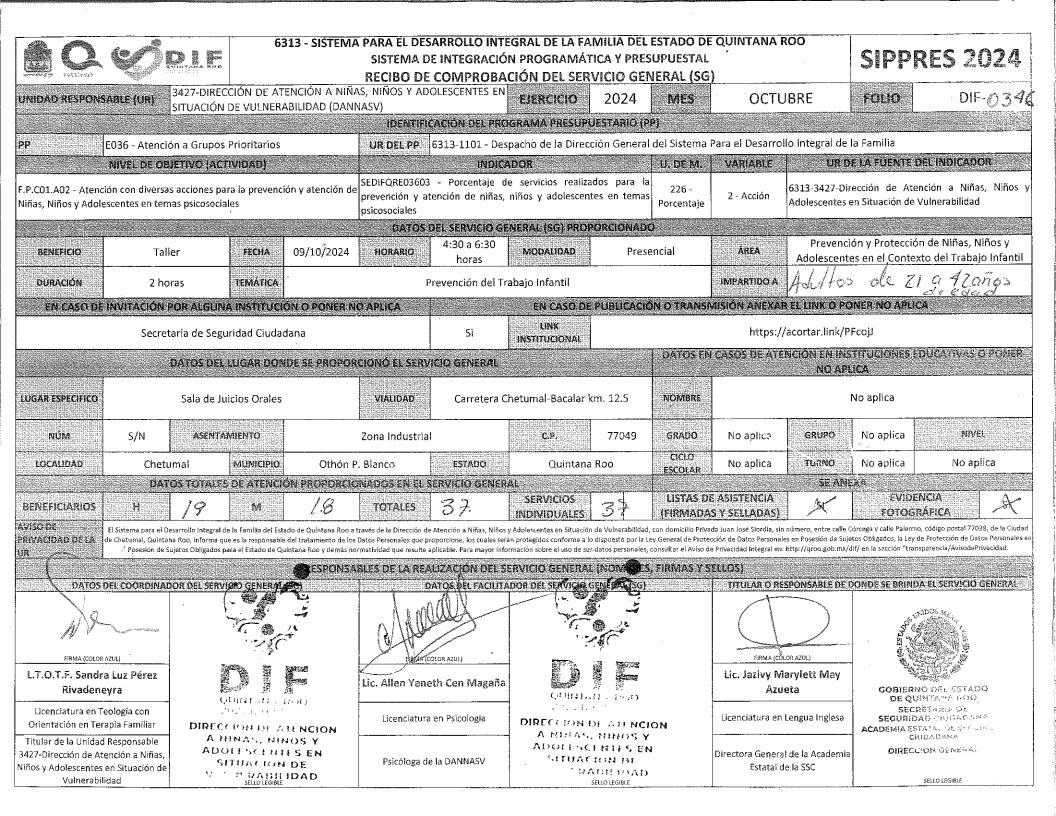

## DESCRIPCIÓN DE LOS RESULTADOS

Se reporta el cumplimiento a nivel de atención del objetivo (Actividad) del 100.00% respecto a lo programado al IV trimestre con un total acumulado de 119 acciones realizadas como son: pláticas, talleres y eventos para promover la prevención y atención de las niñas, niños y adolescentes en temas psicosociales como son: adicciones, embarazo adolescente, trabajo infantil participación infantil, abuso sexual, trata de personas, acoso escolar, las cuales se han impartido en primarias, secundarias, telesecuandarias, bachilleratos y a publico en general; mismos que están numerados mediante folios asignados, en donde se atendieron a los beneficiarios de primera vez y subsecuentes por la unidad responsable del SEDIF Quintana Roo durante todo el ejercicio fiscal, mediante los diferentes programas de asistencia social; quedando este indicador con meta satisfactoria (rango color verde) de acuerdo con su semaforización, los datos estadísticos contenidos en este reporte están respaldados por los medios de verificación entregados por cada UR como son los padrones de beneficiarios y los recibos de comprobación de servicios generales debidamente firmados y sellados, anexando listas de asistencia veidencia fotográfica mismos que están bajo resguardo para cotejo de la información por cada acción realizada, quedando bajo su responsabilidad y/o aclaración lo reportado.